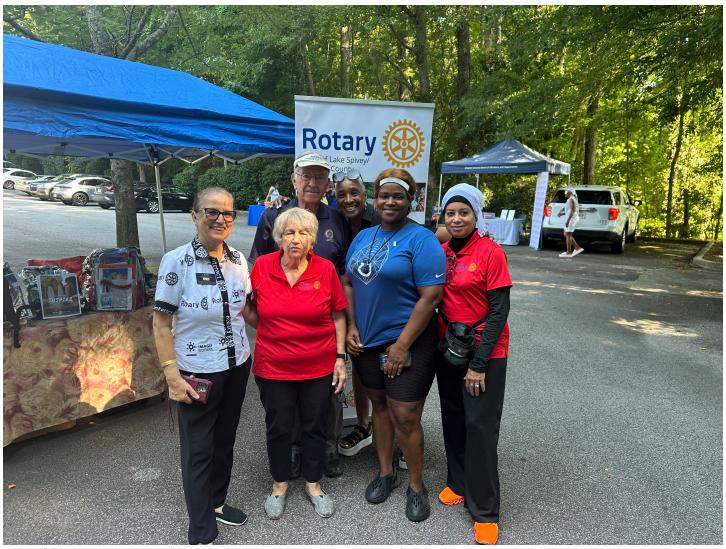

tial and regulation-compliant book bags. This allows parents to focus on other necessities to ensure a smooth start to the school year," said Bennett.

The Back to School project exemplifies the core values of the Rotary Club of Lake Spivey | Clayton County, bringing together community resources and dedicated individuals to make a tangible difference. By collaborating with Bread Basket Ministries, Inc., the club ensured that 500 students are well-equipped for the new school year. This initiative not only alleviates financial burdens on families but also fosters a sense of community support and solidarity. As the new school year begins, the Rotary Club of Lake Spivey | Clayton County's efforts will resonate, reflecting their ongoing commitment to education and service.

#### **PHOTOS:**





Posted by Gerrian Hawes July 24, 2024

Club News

# **DeKalb Rotary Council Collects Equipment for FODAC**



The 12th Annual home medical equipment collection event for FODAC is in the books! On August 3, 2024 our community of Rotarians and Rotaractors came together on the back patio of the 57th Fighter Group Restaurant to organize into groups who were then assigned to go into the community to pick up donated home medical equipment. This equipment is then refurbished by FODAC at their Stone Mountain site, and distributed back out to those in the community in need, generally for free or at a very low cost.

Over the previous 11 years that North Atlanta Rotary Club has organized this event, we have collected equipment totaling about \$2,000,000 in value (verified by FODAC). Over the last