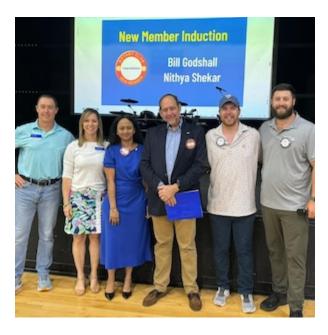

vernor

Nominee Designate will begin a two and 1/2 year journey learning the latest policies, procedures and priorities of Rotary International and The Rotary Foundation. While that may sound like a long time, it flies by as most of these are done at zone events in places like Nassau, Bahamas or at the International Convention which will be in Calgary, Canada this year. The nominee joins a class of governors and builds lasting friendships with their counterparts in Georgia, in our combined zones 33 & 34 and with all the governors around the world at International Assembly. If you are interested in serving or nominating someone from your club, your club president has all the details.

Posted by Alicia Hughes September 1, 2024

Membership Growth

#### **Online Leads Turn Into New Members**



Our district gets an average of a lead a day from Rotary International for new members. These are people like Nithya Shekar, who was recently inducted into the Alpharetta Rotary Club, that want to join Rotary but don't have a direct connection to a local club. While not every lead is a good fit for every club, there is a place in Rotary for everyone that wants to help us do good in the world. The district membership team encourages you to take these leads seriously and respond quickly to any potential new member assigned to your club. If you have any questions or need help connecting with a lead assigned to your club please reach out to Jose Gonzalez.

Posted by Jose Gonzalez September 1, 2024

**Competitive Grants** 

# **Creating Even Bigger Impact**



The District Rotary Foundation C