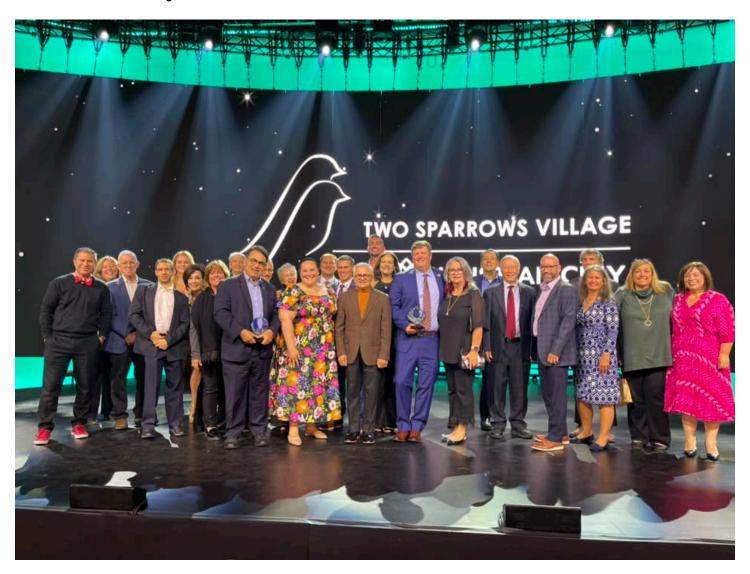

remen even suited up in under one minute, demonstrating just how quickly they need to respond to emergencies!

The group explored the fire trucks and an ambulance, discovering the 60 lbs of gear that firefighters wear, and heard the unique sound of an oxygen tank, mimicking how a firefighter would sound during a rescue. A truly special moment came when one of our members, who is blind, was able to touch and feel the gear—an unforgettable experience!

We were honored to have District Governor Gordon Owens and his wife Ashley join us, along with several Peachtree City Rotarians, making the evening even more memorable. Thank you to our brave firefighters for showing us what it takes to keep our community safe!

Posted by Mandy Timmons December 3, 2024

# **Peachtree City Rotarians Honored**



Two Sparrows Village, Inc. (located at Christian City) is a dedicated organization that supports adults with intellectual and developmental disabilities by providing safe, inclusive housing and supportive services to help residents lead independent, fulfilling lives. At the 2024 Bird Bash, two Peachtree City Rotarians received top honors for their dedication to this impactful mission: Steven Newton earned the Wayne Damron Community Champion Award for his community involvement, and George Martin received the Terry Chapman Humanitarian Award for his compassionate commitment to service.

Both of these Rotarians are also very active in our Rotary mission as Major Donors to our Rotary Foundation and continuing to serve on many fundraising and service committees for our local club. We're beyon