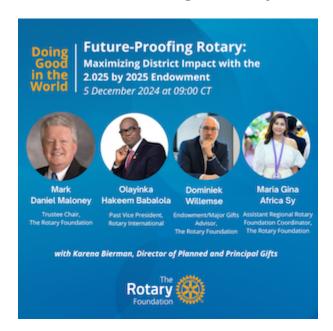

ider a gift of appreciated securities to The Rotary Foundation. This is an effective way to fulfill your giving goals and help maximize your tax savings. You may be able to: Deduct the fair market value of your gift; Avoid capital gains tax on the appreciated stock. You can donate appreciated securities through your broker or by mail. You can use our **stock transfer form** to make a gift today. To learn more, see our **Securities page**. If you are 70½ years or older, you may get extra tax benefits by giving through an **IRA charitable rollover gift**. Contact **Lee Hollingsworth** with any questions. Let's continue Doing Good in the World together. Your actions today will shape our Foundation's future.

Posted by Lee Hollingsworth December 1, 2024

## **Future Proofing Rotary Webinar**



Gifts to Rotary's Endowment play a vital role in providing districts with a reliable income stream to support projects and grants. Join us this December to explore how Rotary's Endowment complements Annual Giving to enhance district sustainability and support impactful initiatives. Panelists will discuss how a well-funded Endowment contributes to membership growth and community engagement by funding scholarships, humanitarian grants, and district grants. Additionally, the session will cover strategies for engaging your district leaders and club members in raising awareness of the Endowment's importance. Discover how effective use of Rotary's Endowment can drive long-term success and amplify your district's impact.

Posted by Lee Hollingsworth November 4, 2024

Thank You For Supporting La