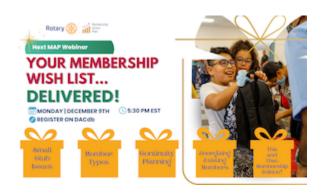

# **Congratulations to Buck Buchanan**

It's official, Buck Buchanan from the Rotary Club of Marietta Metro is our District Governor Nominee Designate. Buck will serve our district as governor during the 2027-2028 Rotary year. The governor team and several past district governors were on hand to make the announcement to the Marietta Metro club. We look forward to working with Buck as he prepares to lead our district. Please join me in congratulating <code>Buck Buchanan</code> on this great honor.