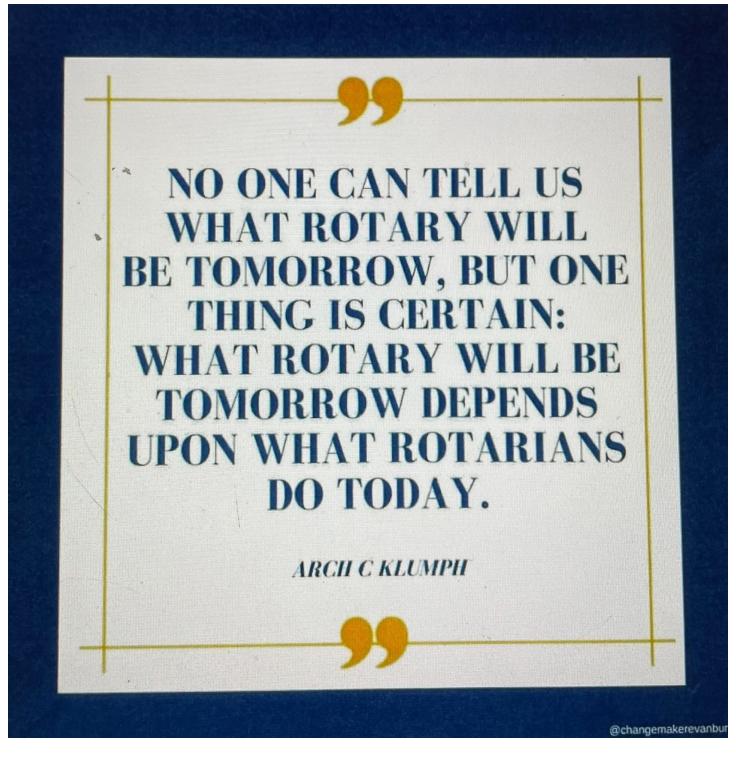

have raised over \$1,000,000 to support Rotarian led relief efforts from the recent storms. Our Zone Director Patrick Eakes encouraged all the District Governors to apply for grants to help use this funding to assist areas in need of recovery in our zone. While our district was not hard hit this time around, several of our neighboring districts will need help for months or years to come. We applied for and were awarded a \$20,000 grant from Zones 33/34 to purchase and equip a **Disaster Relief Trailer** that can be quickly mobilized to help those in need. The trailer will be ready in December and our first trip is planned for the **Rotary Week of Service in January**.

Posted by Chris Brand December 1, 2024

Our Rotary Foundation

## Consider the Rotary Foundation in Your Year-End Giving



The quote you see to the left from founder Arch C Klumph is circa 1916. It is every bit as true today as it was when he first uttered it. It is also no more profound than it is at the end of the year. How we close out a year sets the stage for what we wish to accomplish in the ensuing year.

December is the time of year when we consider what other tax benefits we hope to employ. Our first thought is always going to be about what positive impact we can have with our gifts this year on the world of today. However, we are also aware of the charitable tax deduction available to us for our outright gifts. There are a number of ways we can do so. Are you aware you can gift using your Individual Retirement Account (IRA)?

Rotarians 70 ½ years of age and older can gift directly from their IRA to