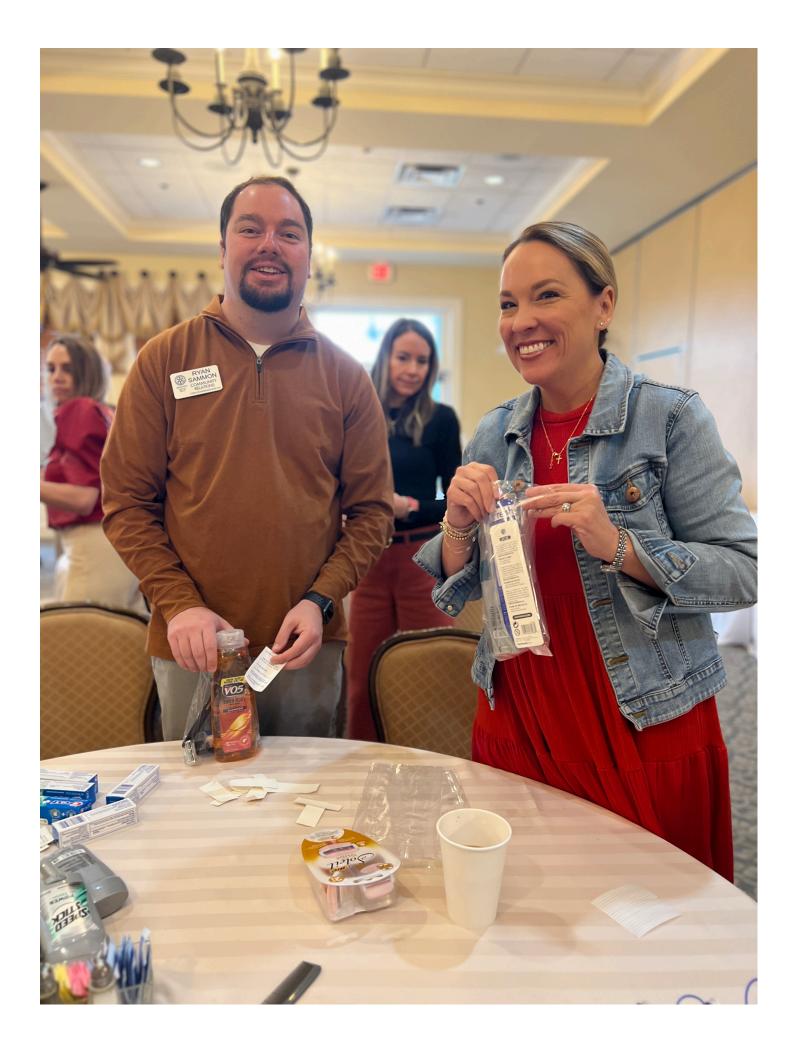

ect way to give back to those who've given so much for us. It was amazing to see our club come together to support our local veterans, and it was a great reminder of how important it is to honor their service year-round," said President Allyson Bretch.

One of the most heartwarming aspects of the event was the involvement of Rotary members' children, who played an active role in sorting and organizing supplies for the Veterans Village. By engaging the next generation in hands-on service projects, the Carrollton Dawnbreakers Rotary Club is fostering a sense of responsibility, compassion, and leadership in young people.

The Veterans Village was grateful to receive the donations and support. The Dawnbreakers look forward to continue supporting veterans in their community.

#### **PHOTOS:**



Club News

#### Clubs Collaborate to Promote Peace



The Rotary Clubs of Peachtree City, Senoia, Tyrone, and Fayetteville joined forces to celebrate a significant milestone at the Healing Bridge Clinic in Peachtree City. Together, we proudly dedicated *The Rotary Room*, a project made possible through grants and the collective service of our clubs.

The day's highlight was the unveiling of a Peace Pole, symbolizing Rotary's unwavering commitment to global peace and understanding. Built and coordinated by District Governor Gordon Owens, the Peace Pole serves as a poignant reminder of our mission to foster peace locally and globally. DG Gordon shared his heartfelt thoughts, saying, "As Rotarians, we are out in our communities creating peace.... Think about the people that are coming here