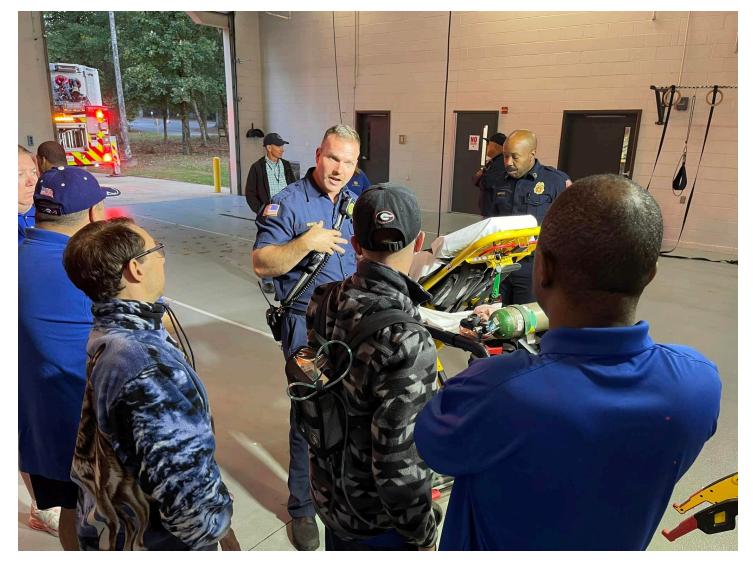

a good time to see if your club might be offering a match donation from the club to get you to the next level as a Paul Harris Fellow. My club is doing just that, and it has already been very successful. Perhaps some of your members are close to reaching the first level, perhaps others are close to reaching the Major Donor level. I've seen both in my club. What I have asked them to do is what I'm going to ask you to do as well. Please designate some of those dollars toward Polio Plus. It will do wonders for our crusade against Polio, and I will personally be very grateful as will those who benefit from your generosity.

Blessings to you all, from your District Foundation Chair....

Posted by Bob Hagan December 3, 2024

Club News

# **Peachtree City RCC and DG Gordon Visit Fire Station**



The **Rotary Community Corps of Peachtree City** had an incredible experience at Fire Station 81! They learned about the intense 16-week training required to become a firefighter and got up close with some of the essential tools used on the job. One of the firemen even suited up in under one minute, demonstrating just how quickly they need to respond to emergencies!

The group explored the fire trucks and an ambulance, discovering the 60 lbs of gear that firefighters wear, and heard the unique sound of an oxygen tank, mimicking how a firefighter would sound during a rescue. A truly special moment came when one of our members, who is blind, was able to touch and feel the gear—an unforgettable experience!

We were honored to have District Governor Gordon Owens and his wife Ashley join us,